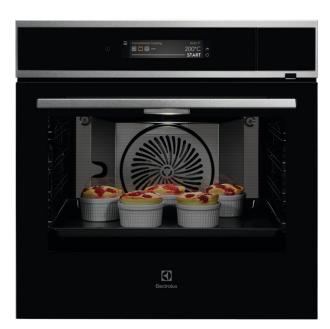

# BI Oven

## Watch delicious happen

The 900 CookView® Oven is Wi-Fi connected, with an internal camera that lets you watch what's going on behind the door. By linking to the My Electrolux Kitchen app on your smartphone, you can make live adjustments to the temperature and cooking time from your mobile.

# CookView® keeps an eye on your food

Never miss a thing with the CookView® oven camera. Our innovative technology displays live images on your mobile, so you don't have to hover by the oven door. Meaning you can focus your attention on creating the perfect sauce or side. It's taste, taken care of.