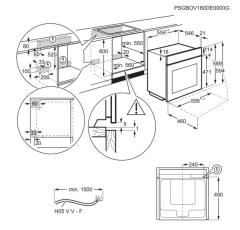

# **Product Specification**

| Product Installation      | Built_In                                      |
|---------------------------|-----------------------------------------------|
| Product Typology          | BI_Oven_Electric                              |
| Product Classification    | Exploration                                   |
| Туре                      | Single                                        |
| Installation              | BI                                            |
| Size                      | 60x60                                         |
| Oven Energy               | Electrical                                    |
| Cooking                   | Fan + Ring + Steam                            |
| Cleaning top oven         | Steam                                         |
| Cleaning bottom oven      | No                                            |
| Nø of cavities            | 1                                             |
| Design family             | Electrolux 100                                |
| Main colour               | Stainless Steel                               |
| Control Panel material    | Metal Frame with Glass on Top                 |
| Type of doors             | 4 Glasses, Brand Logo on Glass, KR<br>Graphic |
| Type of handle            | Metal                                         |
| Door type bottom oven     | No                                            |
| Door hinges               | Drop Down Removable, Soft closing             |
| Drawer                    | No                                            |
| Control lamps             | No                                            |
| Hob control               | No                                            |
| Left front - Hob control  | No                                            |
| Rear - Hob control        | No                                            |
| Right front - Hob control | No                                            |
|                           |                                               |

| Right rear - Hob control | No                                      |
|--------------------------|-----------------------------------------|
| Thermostat               | Тор                                     |
| Type of timer min.       | I-Tex100                                |
| Electronic Oven Control  | ST_IT100.T1.RF.PS1.SV.FS.HS_con_<br>cam |