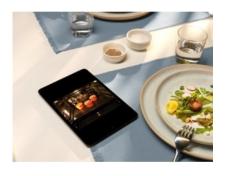

## Watch delicious happen

The 900 CookView® Oven is Wi-Fi connected, with an internal camera that lets you watch what's going on behind the door. By linking to the My Electrolux Kitchen app on your smartphone, you can make live adjustments to the temperature and cooking time from your mobile.

#### Delicious meals made easy with connectivity

Experience true cooking assistance with Connected Cooking. Remotely set and change the time and temperature of the oven. Enjoy the convenience of controlling the cooking progress even from outside of the kitchen.