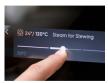

# Steamify®, your steam assistant

Our Steamify® function makes creating delicious dishes even easier. Enter the cooking temperature that you would usually use and the oven automatically adjusts settings, meaning your food is steamed to perfection. For healthier, tastier food, meet our steam expert.