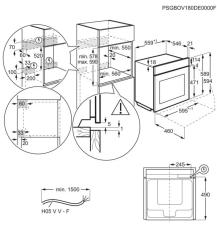

# **Product Specification**

| Product Installation      | Built_In                                      |
|---------------------------|-----------------------------------------------|
| Product Typology          | BI_Oven_Electric                              |
| Product Classification    | Exploration                                   |
| Туре                      | Single                                        |
| Installation              | BI                                            |
| Size                      | 60x60                                         |
| Oven Energy               | Electrical                                    |
| Cooking                   | Fan + Ring + Steam                            |
| Cleaning top oven         | Steam                                         |
| Cleaning bottom oven      | No                                            |
| Nø of cavities            | 1                                             |
| Design family             | Electrolux 100                                |
| Main colour               | Stainless Steel                               |
| Control Panel material    | Metal Frame with Glass on Top                 |
| Type of doors             | 4 Glasses, Brand Logo on Glass, KR<br>Graphic |
| Type of handle            | Metal                                         |
| Door type bottom oven     | No                                            |
| Door hinges               | Drop Down Removable, Soft closing             |
| Drawer                    | No                                            |
| Control lamps             | No                                            |
| Hob control               | No                                            |
| Left front - Hob control  | No                                            |
| Rear - Hob control        | No                                            |
| Right front - Hob control | No                                            |
|                           |                                               |

| Right rear - Hob control | No                                      |
|--------------------------|-----------------------------------------|
| Thermostat               | Тор                                     |
| Type of timer min.       | I-Tex100                                |
| Electronic Oven Control  | ST_IT100.T1.RF.PS1.SV.FS.HS_con_<br>cam |