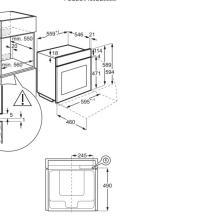

# **Product Specification**

| Product Installation      | Built_In                                      |
|---------------------------|-----------------------------------------------|
| Product Typology          | BI_Oven_Electric                              |
| Product Classification    | Exploration                                   |
| Туре                      | Single                                        |
| Installation              | BI                                            |
| Size                      | 60x60                                         |
| Oven Energy               | Electrical                                    |
| Cooking                   | Fan + Ring + Steam                            |
| Cleaning top oven         | Steam                                         |
| Cleaning bottom oven      | No                                            |
| Nø of cavities            | 1                                             |
| Design family             | Electrolux 100                                |
| Main colour               | Stainless Steel                               |
| Control Panel material    | Metal Frame with Glass on Top                 |
| Type of doors             | 4 Glasses, Brand Logo on Glass, KR<br>Graphic |
| Type of handle            | Metal                                         |
| Door type bottom oven     | No                                            |
| Door hinges               | Drop Down Removable, Soft closing             |
| Drawer                    | No                                            |
| Control lamps             | No                                            |
| Hob control               | No                                            |
| Left front - Hob control  | No                                            |
| Rear - Hob control        | No                                            |
| Right front - Hob control | No                                            |
|                           |                                               |

| Right rear - Hob control | No                                      |
|--------------------------|-----------------------------------------|
| Thermostat               | Тор                                     |
| Type of timer min.       | I-Tex100                                |
| Electronic Oven Control  | ST_IT100.T1.RF.PS1.SV.FS.HS_con_<br>cam |